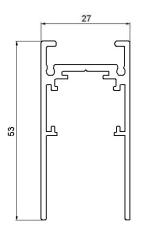

This product can be produced in different lengths.

- •Decorative
- Art gallery
- •Hotel
- Office
- •House

Dimensions: 4000 x 53 x 27 m Max voltage: 48 V, 10 A

Max wattage: 200 W

Weight: 6 kg