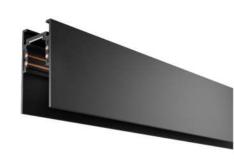

## **MAGNETAR SURFACE TRACK 2CM**

LED Low voltage family

## **Technical description**

48V low voltage magnetic track for recessed applications with no contact frame (trim less). Designed to house lighting elements fitted with a 48V adaptor. Made of anodized extruded aluminum, and body color is black. It includes a series of assembly plates designed to allow profiles to be installed in false ceilings with 12.5 mm thicknesses. The integrated circuit, designed to interact with the AC/DC driver included in the adapters (drivers to be ordered separately). Metal bus bar to set spot and linear magnet linear. To obtain continuous lines, direct and corner joints are available with separate codes. 4 kg (max) load every 1000 mm, with maximum distance of 200 mm between fixing points. This rail can be produced in unlimited lengths and different shapes as well Direct and corner joints are available. This rail is the base for installing all kinds of magnetic family lights such as spotlights, pendant light, tube light and .... (DALI dimming just for options).

## Mounting and installation

Ceiling or wall-recessed. Direct and corner joints are available. Free standing recessed and fix with screw